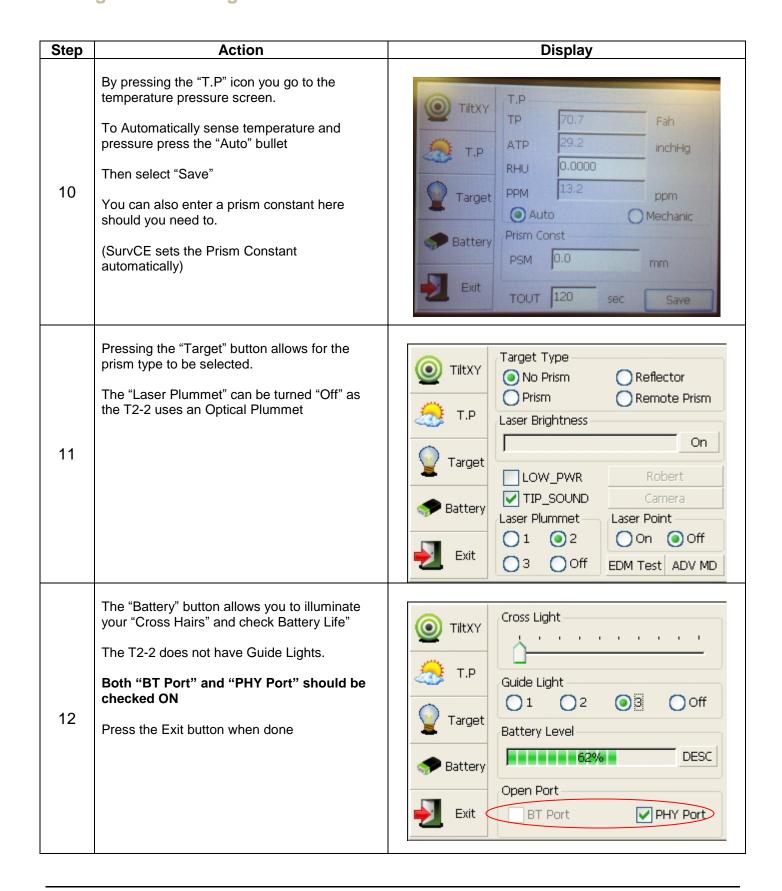

------------------------------------------------------------------------------------|-------------------------------------------------------------------------------------------------------|
| 7    | Scroll to the last tab "Data Maintaince" and press "Save Settings".  Then select "Exit" | Func Set Data Maintaince  Clear Settings  Save Settings  Backup Sett  Restore Sett  HA OFS Zero  Exit |
| 8    | This will bring you to the Main Menu Press the Star key next to the power button        | BSC Measure SurvCE FieldGenius  INST Setup About Exit                                                 |
| 9    | This brings you to the Level Screen                                                     | TiltXY  T.P  Target  Battery  Exit  TiltX 10'43" TiltY 08'25" XYON                                    |