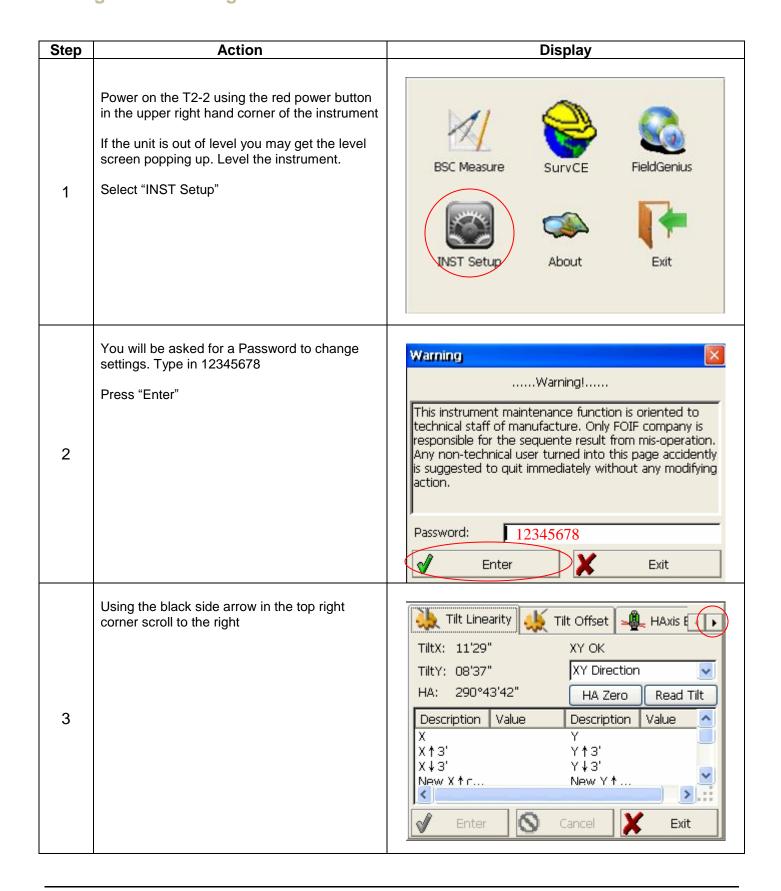

#### **Configuration Settings**

| Step | Action                                                                                  | Display                                                                                               |
|------|-----------------------------------------------------------------------------------------|-------------------------------------------------------------------------------------------------------|
| 7    | Scroll to the last tab "Data Maintaince" and press "Save Settings".  Then select "Exit" | Func Set Data Maintaince  Clear Settings  Save Settings  Backup Sett  Restore Sett  HA OFS Zero  Exit |
| 8    | This will bring you to the Main Menu Press the Star key next to the power button        | BSC Measure SurvCE FieldGenius  INST Setup About Exit                                                 |
| 9    | This brings you to the Level Screen                                                     | TiltXY  T.P  Target  Battery  Exit  TiltX 10'43" TiltY 08'25" XYON                                    |