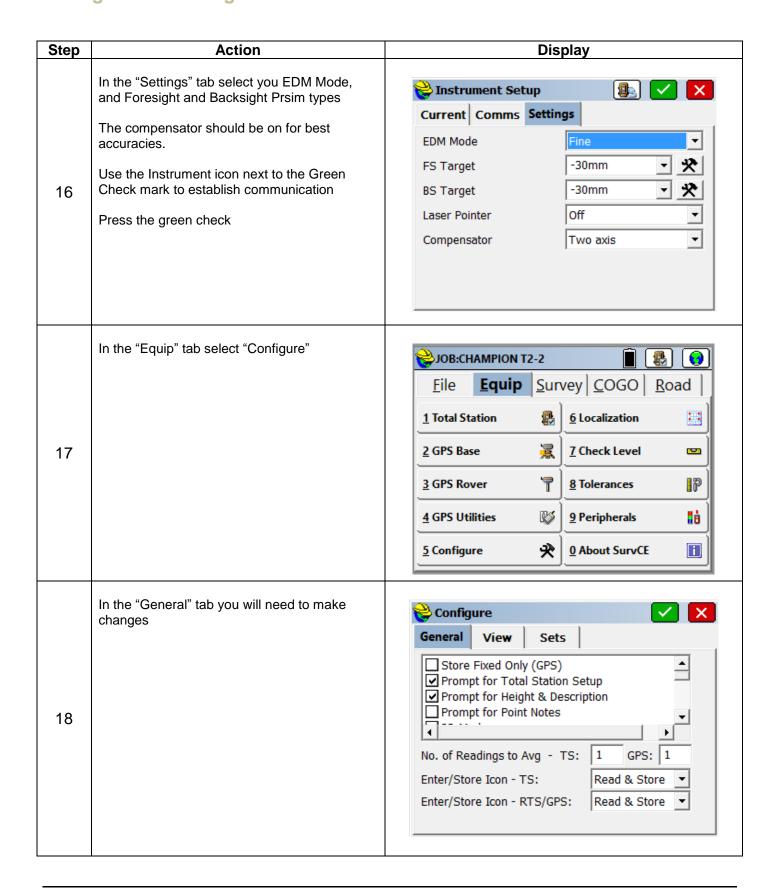

--------------------------------------------------------------------------------|-------------------------------------------------------------------------------------------------------|
| 7    | Scroll to the last tab "Data Maintaince" and press "Save Settings".  Then select "Exit" | Func Set Data Maintaince  Clear Settings  Save Settings  Backup Sett  Restore Sett  HA OFS Zero  Exit |
| 8    | This will bring you to the Main Menu Press the Star key next to the power button        | BSC Measure SurvCE FieldGenius  INST Setup About Exit                                                 |
| 9    | This brings you to the Level Screen                                                     | TiltXY  T.P  Target  Battery  Exit  TiltX 10'43" TiltY 08'25" XYON                                    |