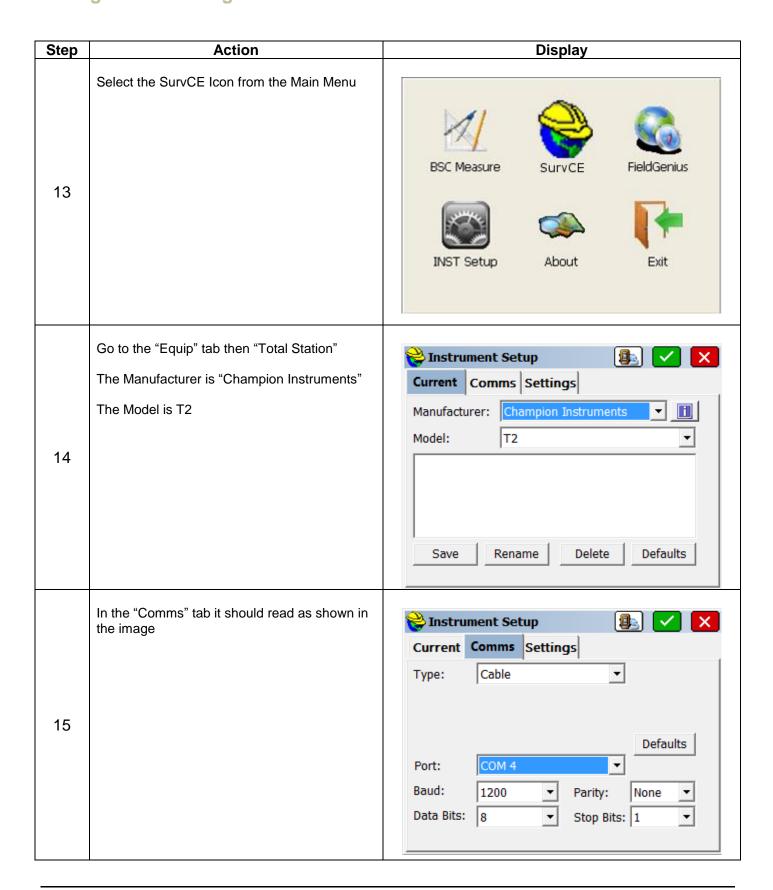

----------------------------------------------------------------------------------|-------------------------------------------------------------------------------------------------------|
| 7    | Scroll to the last tab "Data Maintaince" and press "Save Settings".  Then select "Exit" | Func Set Data Maintaince  Clear Settings  Save Settings  Backup Sett  Restore Sett  HA OFS Zero  Exit |
| 8    | This will bring you to the Main Menu Press the Star key next to the power button        | BSC Measure SurvCE FieldGenius  INST Setup About Exit                                                 |
| 9    | This brings you to the Level Screen                                                     | TiltXY  T.P  Target  Battery  Exit  TiltX 10'43" TiltY 08'25" XYON                                    |