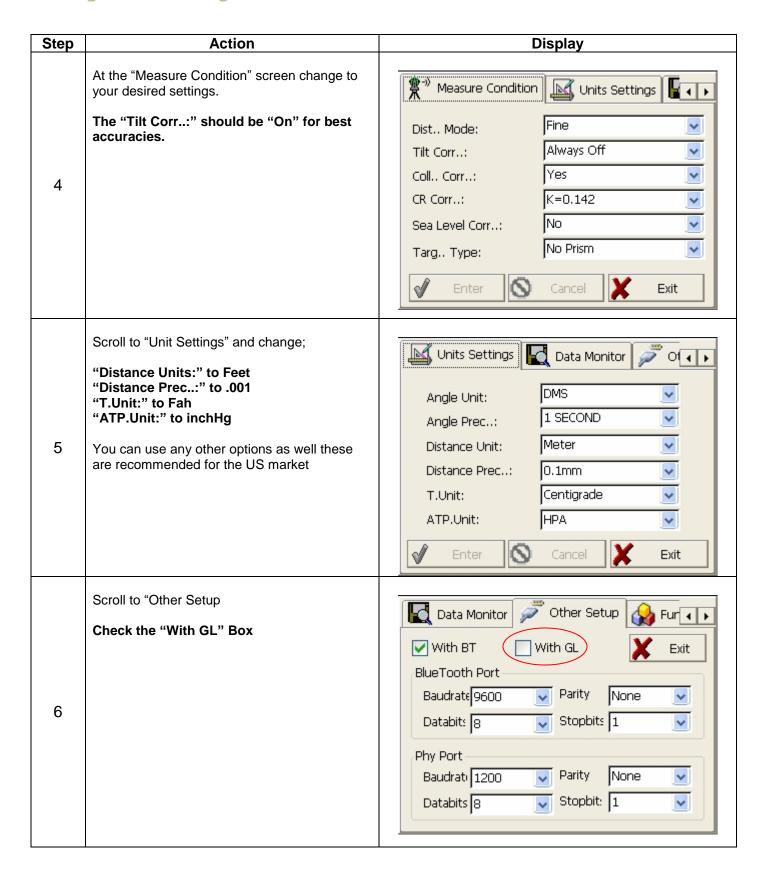

#### **Champion T2-2**

#### **Configuration Settings**



| Step | Action                                                                                  | Display                                                                                               |
|------|-----------------------------------------------------------------------------------------|-------------------------------------------------------------------------------------------------------|
| 7    | Scroll to the last tab "Data Maintaince" and press "Save Settings".  Then select "Exit" | Func Set Data Maintaince  Clear Settings  Save Settings  Backup Sett  Restore Sett  HA OFS Zero  Exit |
| 8    | This will bring you to the Main Menu Press the Star key next to the power button        | BSC Measure SurvCE FieldGenius  INST Setup About Exit