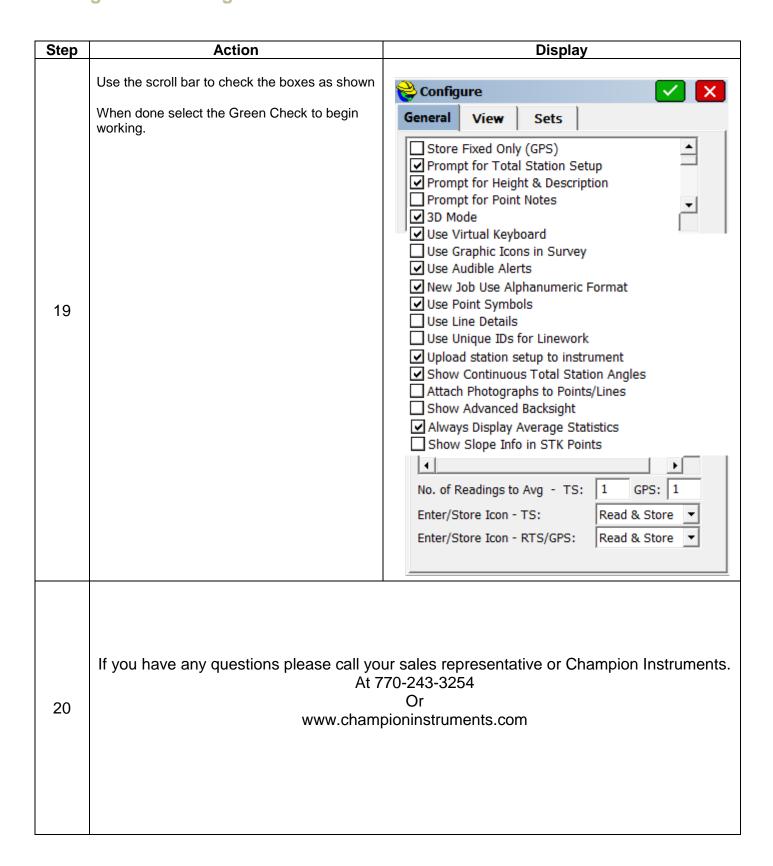

------------------------------------------------------------------------------|-------------------------------------------------------------------------------------------------------|
| 7    | Scroll to the last tab "Data Maintaince" and press "Save Settings".  Then select "Exit" | Func Set Data Maintaince  Clear Settings  Save Settings  Backup Sett  Restore Sett  HA OFS Zero  Exit |
| 8    | This will bring you to the Main Menu Press the Star key next to the power button        | BSC Measure SurvCE FieldGenius  INST Setup About Exit                                                 |
| 9    | This brings you to the Level Screen                                                     | TiltXY  T.P  Target  Battery  Exit  TiltX 10'43" TiltY 08'25" XYON                                    |